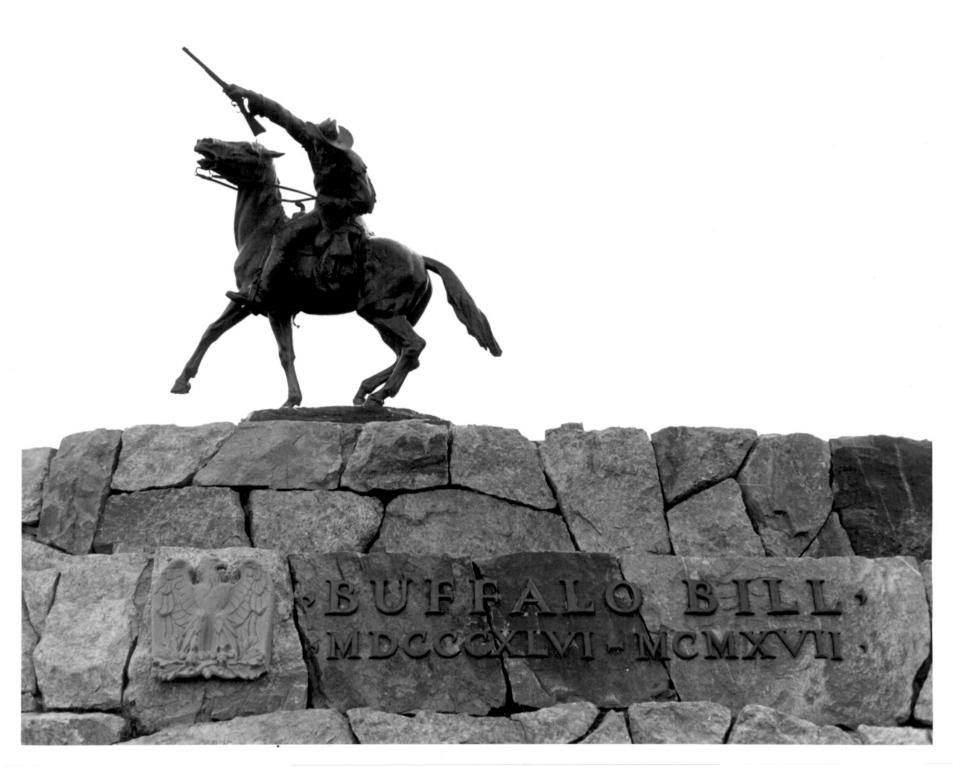

☆ U.S. GOVERNMENT PRINTING OFFICE: 1973-729-152/1446 III-I

| FormyNo  | Tarana                                                                                                                                                     | NITED STATES DEPA<br>NATIONAL                       | RTMENT OF THE<br>PARK SERVICE | INTERIO  | OR       | STATE Wyoming                              |          |
|----------|------------------------------------------------------------------------------------------------------------------------------------------------------------|-----------------------------------------------------|-------------------------------|----------|----------|--------------------------------------------|----------|
| S        | PROPERTY PHOTOGRAPH FORM  ATIONAL REGISTER OF HISTORIC PLACES  PROPERTY PHOTOGRAPH FORM  ATIONAL  Type all entries - attach to or enclose with photograph) |                                                     |                               |          |          | Park FOR NPS USE ONL                       | <u> </u> |
| NA7      | 10NA 1974 TYPE &                                                                                                                                           | all entries - attach                                | to or enclose v               | vith pho | tograph) | ENTRY NUMBER DEC 3 1 1974                  | DATE     |
| Z'E      | SNAME COMMON'S                                                                                                                                             | Buffalo Bill                                        |                               |          |          | 3000 = 200                                 |          |
| 20/      | LOCATION                                                                                                                                                   | :: Buffalo Bill                                     |                               |          |          |                                            |          |
| υ<br>Έ   | STREET AND NUM                                                                                                                                             |                                                     | Avenue - a                    | ctuall   | y west t | erminus of Sheridan                        | Ave.     |
| <b>2</b> | CITY OR TOWN:                                                                                                                                              | Cody                                                |                               |          | ,        |                                            |          |
| L S      | STATE:                                                                                                                                                     | Wyoming                                             |                               | 56       | COUNTY:  | Park                                       | 029      |
| z 3      | PHOTO REFERENTED PHOTO CREDIT:                                                                                                                             | Mark Junge -                                        | Wyoming Re                    | creati   | on Commi | ssion                                      |          |
| ш _      | NEGATIVE FILED AT: Wyoming Recreation Commission - Cheyenne, Wyoming 82002                                                                                 |                                                     |                               |          |          |                                            |          |
|          | DENTIFICATION DESCRIBE VIEW View is fr                                                                                                                     | , DIRECTION, ETC.<br>om immediate f<br>st. Sheridan | Front, stan                   | ding i   | n center | of Sheridan Ave. an<br>base, so making its | d        |