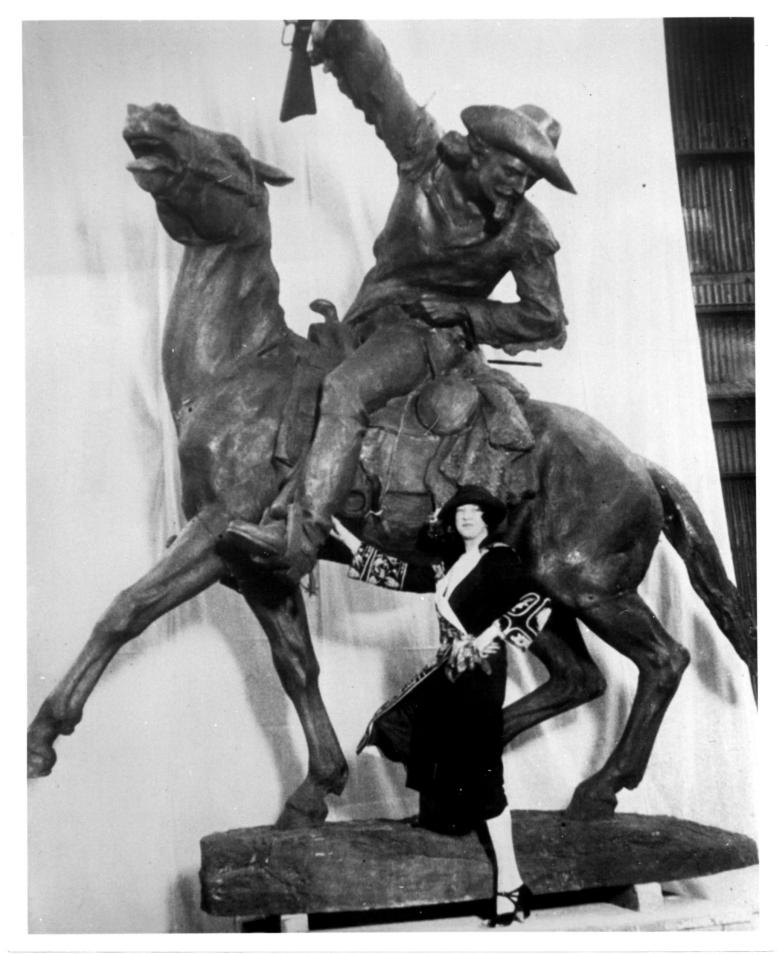

| REC          | A                                                              | NATIONAL PARK SER'<br>TIONAL REGISTER OF HIS<br>PROPERTY PHOTOGRAPH                  | Wyoming county Park FOR NPS USE ONLY |                             |       |
|--------------|----------------------------------------------------------------|--------------------------------------------------------------------------------------|--------------------------------------|-----------------------------|-------|
| NAT          |                                                                | all entries - attach to or encl                                                      | ose with photograph)                 | ENTRY NUMBER                | DATE  |
| <b>∕</b> ₹^¶ | NAME                                                           |                                                                                      |                                      |                             |       |
| ( <b>6</b> ) | COMMON:                                                        | Buffalo Bill Statue                                                                  |                                      |                             |       |
| 7/8          | AND OR HISTOR                                                  | ıc: Buffalo Bill Statue                                                              |                                      |                             |       |
| <b>⊢</b> 2   | LOCATION                                                       |                                                                                      |                                      |                             |       |
| U            | STREET AND NO                                                  | JMBER:                                                                               |                                      |                             |       |
| <b>-</b>     |                                                                | 720 Sheridan Avenue                                                                  | , actually west                      | <u>terminus Sheridan Av</u> | renue |
|              | CITY OR TOWN:                                                  |                                                                                      |                                      |                             |       |
|              | joint on round.                                                |                                                                                      |                                      |                             |       |
| <b>∝</b>     | or rount                                                       | Cody                                                                                 |                                      |                             |       |
| <b>⊢</b>     | STATE:                                                         | Cody                                                                                 | CODE COUNTY:                         |                             | CODE  |
|              | STATE:                                                         | Wyoming                                                                              |                                      | Park                        | 029   |
| <b>-</b>     |                                                                | Wyoming                                                                              |                                      | Park                        |       |
| L S          | STATE: PHOTO REFER                                             | Wyoming ENCE Unknown: Jack Rich                                                      | 56                                   |                             |       |
| N S          | PHOTO REFER                                                    | Wyoming ENCE Unknown: Jack Rich Late 1923 or early                                   | 56                                   |                             |       |
| - S          | PHOTO REFER PHOTO CREDITE DATE OF PHOTO NEGATIVE FILE          | Wyoming ENCE Unknown: Jack Rich Late 1923 or early                                   | ard Photo Studio<br>1924             | copy.                       |       |
| E E - N S T  | PHOTO REFER PHOTO CREDIT DATE OF PHOTO NEGATIVE FILE COPY - Ja | Wyoming  ENCE  Unknown: Jack Rich  Late 1923 or early  DAT:  LCK Richard Photo Studi | ard Photo Studio<br>1924             | copy.                       |       |
| E E - N S T  | PHOTO REFER PHOTO CREDIT DATE OF PHOTO NEGATIVE FILE COPY - Ja | Wyoming  ENCE  Unknown: Jack Rich  Late 1923 or early  DAT:  LCK Richard Photo Studi | ard Photo Studio<br>1924             | copy.                       |       |