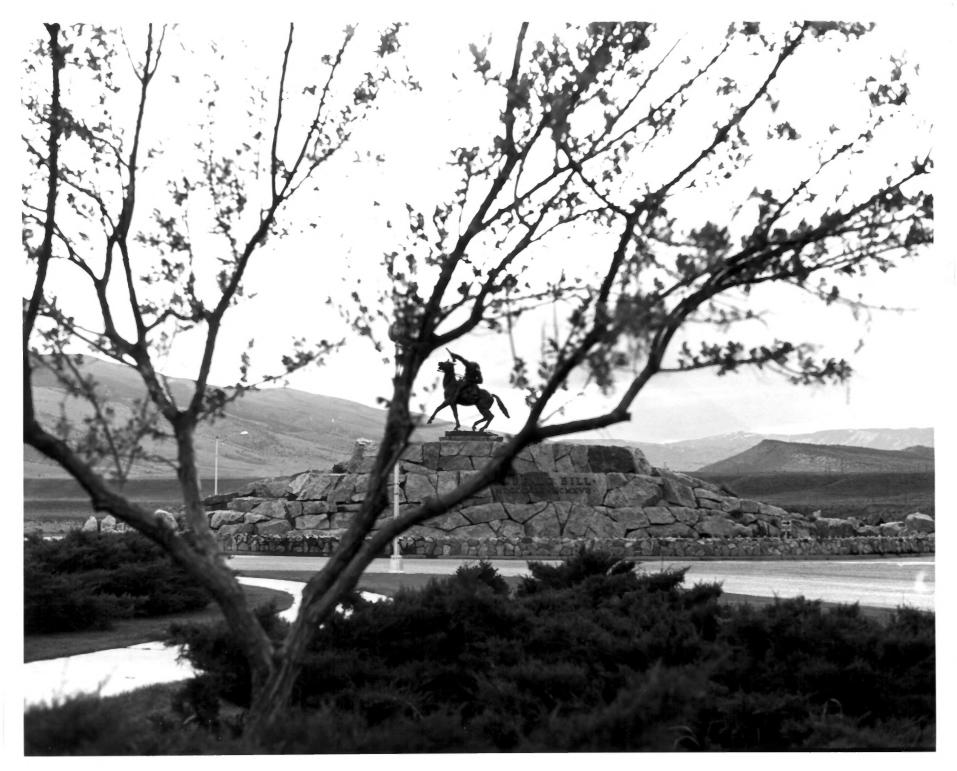

| Form No. (7/72) | NATIONAL PARK SERVICE  A NATIONAL REGISTER OF HISTORIC PLACES                                  | Wyoming County Park  |      |  |  |  |  |
|-----------------|------------------------------------------------------------------------------------------------|----------------------|------|--|--|--|--|
| 7 3             | ROPERTY PHOTOGRAPH FORM                                                                        | FOR NPS USE ONLY     |      |  |  |  |  |
| P N             | ROPERTY PHOTOGRAPH FORM  [7] [7] [7] [7] [8] [8] [8] [8] [8] [8] [8] [8] [8] [8                | ENTRY NUMBER         | DATE |  |  |  |  |
| T Pa            | On all photography                                                                             | OEC 3 1 1974         |      |  |  |  |  |
| 200             | NOME!                                                                                          | 000                  |      |  |  |  |  |
| \ <b>6</b> }    | common: C Buffalo Bill Statue                                                                  |                      |      |  |  |  |  |
| -60             | TANDOR HISTORIC: Buffalo Bill Statue                                                           |                      |      |  |  |  |  |
| <b>⊢</b> 2      | EdickTron                                                                                      |                      |      |  |  |  |  |
| U               | STREET AND NUMBER:                                                                             |                      |      |  |  |  |  |
| _               | 720 Sheridan Avenue - actually west                                                            | terminus of Sheridan | Ave. |  |  |  |  |
|                 | CITY OR TOWN:                                                                                  |                      |      |  |  |  |  |
| <b>∝</b>        | Cody                                                                                           |                      |      |  |  |  |  |
| <b>-</b>        | STATE: CODE COUNTY:                                                                            |                      | CODE |  |  |  |  |
| ~               | 1 2 1                                                                                          | Park                 | 029  |  |  |  |  |
| z 3             | PHOTO REFERENCE                                                                                |                      |      |  |  |  |  |
| _               | рното сперит: Mark Junge, Wyoming Recreation Comm                                              | ission               |      |  |  |  |  |
|                 | date of photo: June 1972                                                                       |                      |      |  |  |  |  |
| ш               | NEGATIVE FILED AT:                                                                             |                      |      |  |  |  |  |
| ш               | Wyoming Recreation Commission - Cheyenne, Wyoming 82002                                        |                      |      |  |  |  |  |
| S 4             | IDENTIFICATION  DESCRIBE VIEW, DIRECTION, ETC.                                                 |                      |      |  |  |  |  |
|                 |                                                                                                |                      |      |  |  |  |  |
|                 | View is from grounds of Buffalo Bill Historical northwest. Background: Rattlesnake Mountain on | , .                  |      |  |  |  |  |
|                 | Trail Creek and Pat O'Hara Mountain to the right.                                              |                      |      |  |  |  |  |
|                 | *404                                                                                           |                      |      |  |  |  |  |